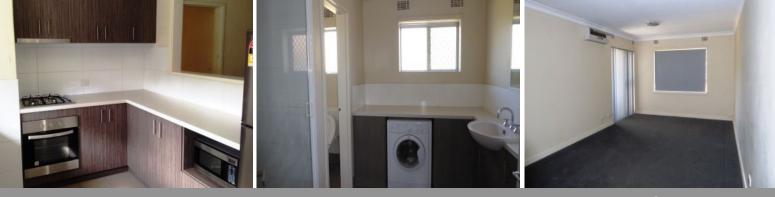

## REFURBISHED GROUND FLOOR UNIT WITH PRIVATE COURT YARD

Lovely refurbished two bedroom ground floor unit located in large complex.

Modern kitchen with stainless steel appliances including gas cook top, electric oven, fridge/freezer and microwave.

Open plan lounge and dining with sliding door leading to undercover patio and enclosed private court yard. Other features include:

- Wall mounted split system to living area
- Two good sized bedrooms, main bedroom has large built in robe.
- Combined bathroom and laundry with washer/dryer combo.
- 1x allocated parking bay per unit.