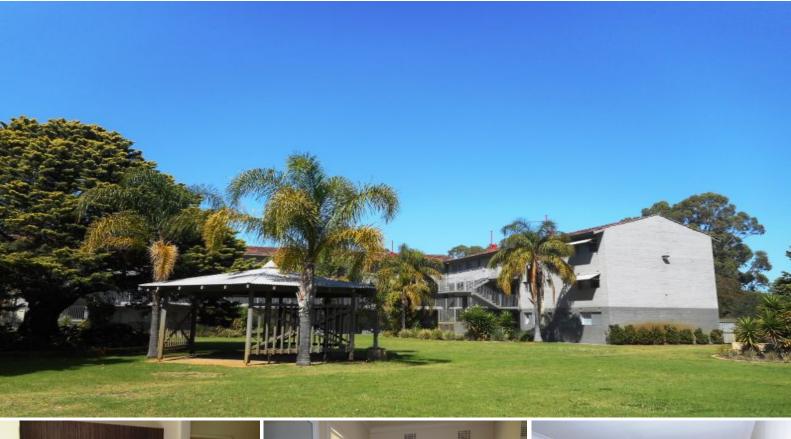

## 3/40 Reynolds Way Withers, WA

## REFURBISHED GROUND FLOOR UNIT WITH PRIVATE COURT YARD

Lovely refurbished two bedroom ground floor unit located in large complex.

Modern kitchen with stainless steel appliances including gas cook top, electric oven, fridge/freezer and microwave.

Open plan lounge and dining with sliding door leading to undercover patio and enclosed private court yard. Other features include:

- Wall mounted split system to living area
- Two good sized bedrooms, main bedroom has large built in robe.
- Combined bathroom and laundry with washer/dryer combo.
- 1x allocated parking bay per unit.