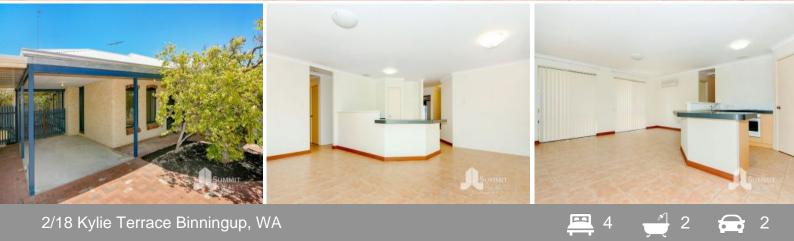

## The home features:

- An open planned living area with a central kitchen, perfect for entertaining. It features pantry, fridge recess, electric cooktop and oven. - Generous sized lounge and dining area with r/c air con & sliding door to the patio.

- Tiled living area, for easy cleaning.
- Third bedroom at rear of the home with single built in robe.

The home provides a secure and private dwelling in a small group of three villas. It has e

For more details please visit : https://www.summitbunbury.com.au/7807445 Price: