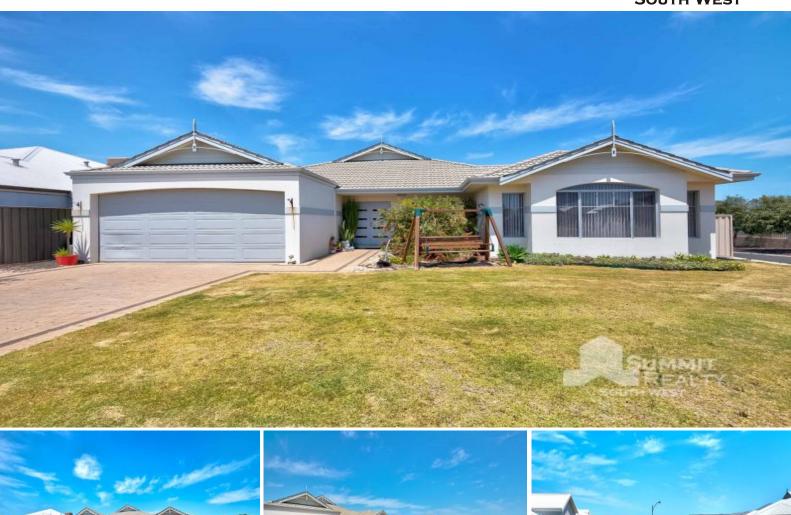

## 19 Lapwing Road Dalyellup, WA

## SOLD BY TIM COOPER

Whether you're looking for a comfortable family home or a promising investment opportunity, this property has endless possibilities. For more information or to arrange a private viewing, contact Exclusive Selling Agent Tim Cooper today.

FEATURES INCLUDE:

4 Large bedrooms

Great size ensuite

Minor ensuite attached to a bedroom features a shower, single vanity & WC

Secondary bathroom features single vanity, shower and bath

Front room could be used as a study or games room

Open plan living, kitchen and dining area with gable ceilings Reverse cycle air conditioning throughout

For more details please visit : https://www.summitbunbury.com.au/7807634

| Price: |  |
|--------|--|
|--------|--|