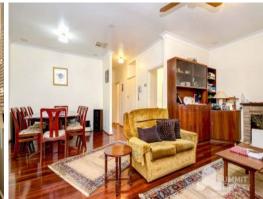

Both bedrooms have built in robes and jarrah floorboards and the bathroom has been thoughtfully renovated. An enclosed patio and separate sleep out adds more room for the family to enjoy their space.

Outside, you will find a huge, powered shed, bore reticulation, green gardens, and chicken pen! What more could you ask for-