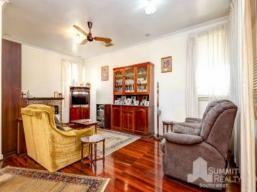

Both bedrooms have built in robes and jarrah floorboards and the bathroom has been thoughtfully renovated. An enclosed patio and separate sleep out adds more room for the family to enjoy their space.

Outside, you will find a huge, powered shed, bore reticulation, green gardens, and chicken pen! What more could you ask for-