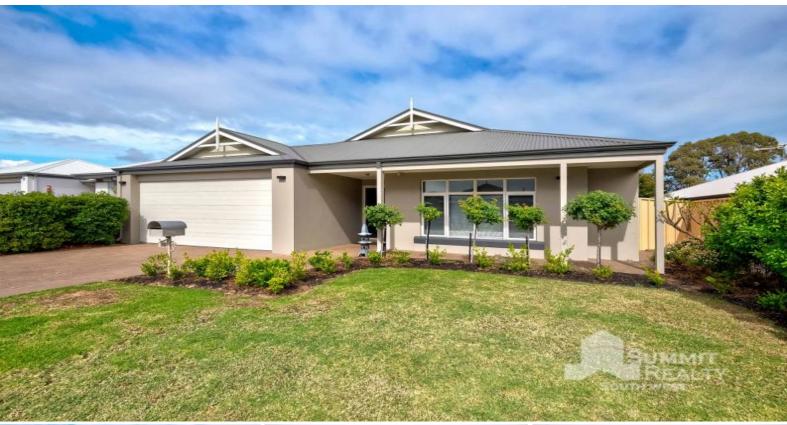

16 Biesiot Street Carey Park, WA

## "SIMPLY THE BEST" IMMACULATE HOME IN SUPERB LOCATION

We are pleased to present to the market this stunning property

Other features include:

- Large master bedroom, featuring a walk-in robe, ceiling fan plus ensuite (his/her vanity, large shower and separate toilet)
- Three spacious minor bedrooms with built-in robes with sliding doors and ceiling fans
- Activity room/study with French doors and ceiling fan
- Large open plan kitchen, dining and family room with high ceilings
- Large separate lounge room/theatre room
- Ducted reverse cycle air conditioning
- Double lock up garage with remote door plus extra storage space and roller door to acces