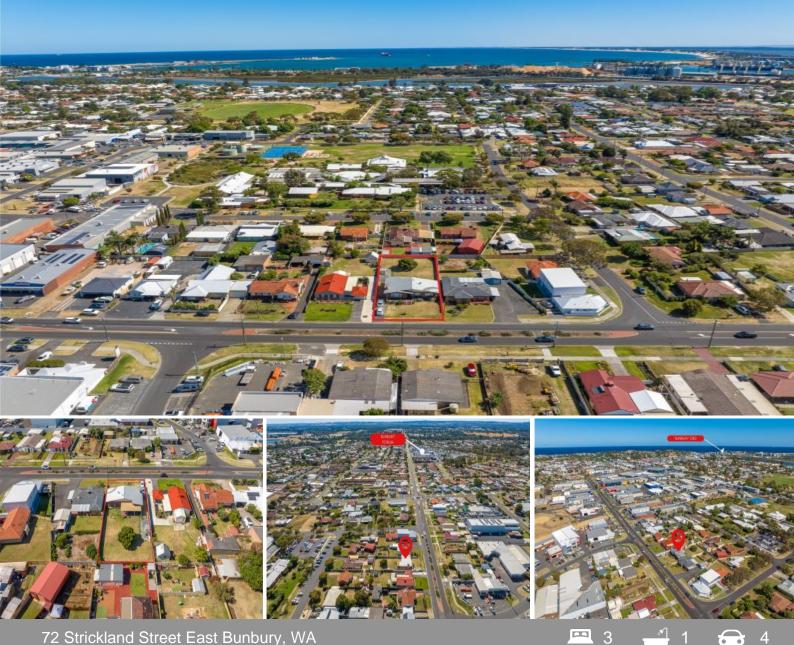

## ONE FOR THE ASTUTE INVESTOR!

This East Bunbury property is in a prime & central location with great access to all amenities and has great exposure if you wish to pursue any commercial opportunities-

Boasting a land size pf 931m2 and zoning for mixed-use commercial (R20/60) this property is prime for development. Stepping inside the property you'll find the large front lounge room, opening onto the dining area with split system air conditioning, a good-sized kitchen that features plenty of storage. All three bedrooms are well sized and carpeted, and the bathroom is finished with a free-standing bath and shower.