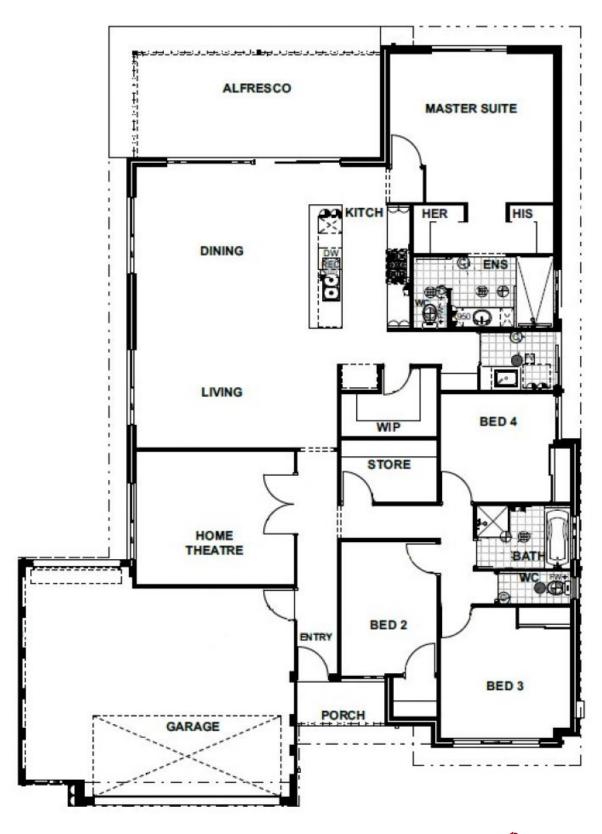

## Seachange Calling!

This lovely 2017 built home is surrounded by quality homes and offers you a modern lifestyle in a whisper quiet location. Even better, the beach is located at the end of Valentine Road.

This property has been well laid out to accommodate those who enjoy an active coastal lifestyle or for those that want a lock up and leave option.

Come inside and you will find:

- Spacious entry and shoppers entrance from the garage. Timber look vinyl flooring extends through the main areas of the home, giving a coastal feel and an easy care option.
- The minor bedrooms are situated at the front of the home all are generous in size and have built in storage.
- The double garage has been well designed with parking for 2 cars and extra space for a  $\ensuremath{\mathbf{w}}$