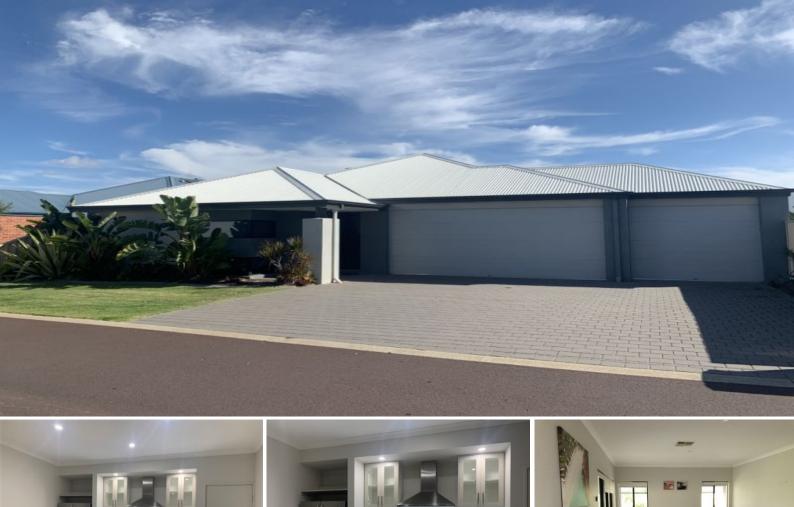

## 39 Castlereagh Vista Millbridge, WA

## **\*\*APPLICATION PENDING\*\***

Located moments from the popular Eaton Fair precinct with an array of shopping and dining options at your fingertips, this well presented four bedroom, two bathroom family home will tick all of the boxes. All bedrooms are of good size and the master bedroom featuring a spacious walk in robe with endless storage, ensuite and separate toilet. All minor bedrooms are carpeted and feature built in robes.

Enjoy outdoor entertaining year round with the massive patio area featuring caf- blinds overlooking luscious tropical gardens. Vehicle access from the three bay garage into the patio area for convenient storage for a trailer or boat.