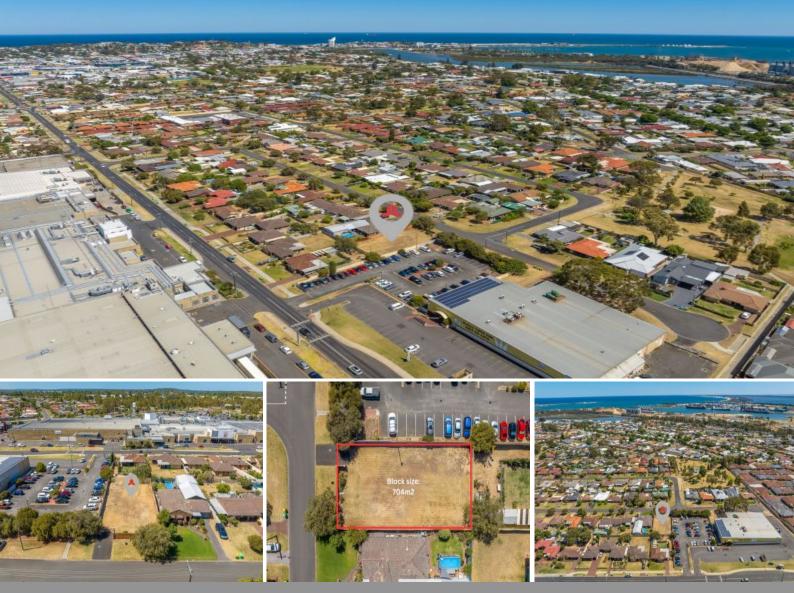

## 25 Jipse Crescent East Bunbury, WA

## SOLD BY TIM COOPER!

This fantastic parcel of 704m2 land is located in the heart of East Bunbury, just walking distance to Bunbury Forum and all its amenities and a short drive to two great schools and also the Bunbury Homemaker Centre. The property is zoned R20/R30, so there is potential to subdivide, subject to council approval.

For more information please call Exclusive Selling Agent Tim Cooper today!

DISCLAIMER - DRONE IMAGE WITH OUTLINE IS FOR ILLUSTRATIVE PURPOSES ONLY. BUYERS ARE ENCOURAGED TO REFER TO LOT PLAN.

Block size: 704m2 Frontage: 19.3m