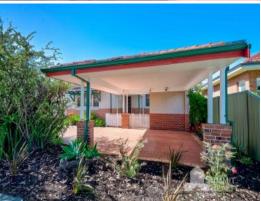

Front and rear yards are low maintenance, with a double carport at the front of the home, storage shed alongside that, and a paved rear courtyard area that's fully enclosed for privacy whilst entertaining.