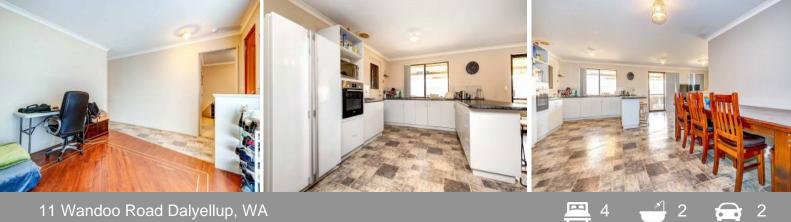

- Good size kitchen with breakfast bar plus plenty of bench space, stainless steel appliances, double fridge recess, microwave recess, built in panty and shoppers entrance from garage

- Open plan kitchen, meals and family room
- Entertaining is made easy boasting a fantastic flat patio area
- Garden shed for your extra storage needs