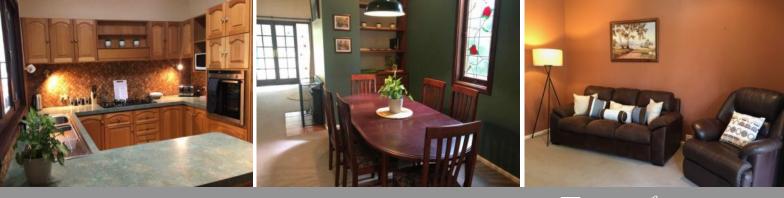

Other features include:

- Kitchen with ample wooden cupboards and s/steel appliances
- Jarrah bay windows and a wood fire in the lounge room
- Evaporative air conditioning through with split system in two rooms
- 4 bedrooms (with built in robes in the master)
- Central bathroom (and second toilet in the laundry)
- Undercover parking for 2 cars