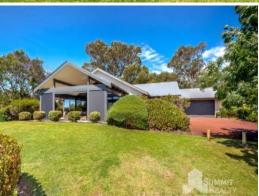

9 Fletcher Court Leschenault, WA

Nestled amongst your own parkland, overlooking the sparkling Leschenault estuary, this quality-built home rests on a generous 6,374m2 of lush green grass and thriving gardens. The home boasts expansive open plan living, dining and kitchen area, with stunning raised ceiling

MAGNIFICENT LESCHENAULT HOME WITH ESTUARY VIEWS

open plan living, dining and kitchen area, with st allowing endless natural light throughout.

Do you love entertaining your guests- Take a step outside into the large breezy alfresco area capturing stunning sunsets and estuary views! The alfresco is fitted with lockable outdoor roller blinds on all sides, making it ideal for all year-round living.