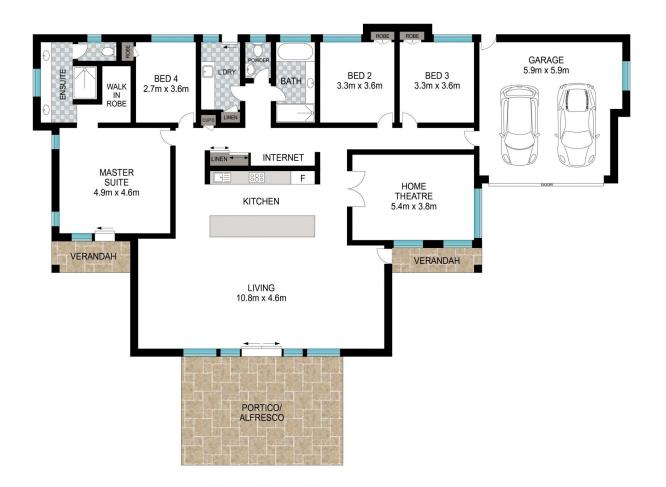

9 Fletcher Court Leschenault, WA

Nestled amongst your own parkland, overlooking the sparkling Leschenault estuary, this quality-built home rests on a generous 6,374m2 of lush green grass and thriving gardens. The home boasts expansive open plan living, dining and kitchen area, with stunning raised ceiling

MAGNIFICENT LESCHENAULT HOME WITH ESTUARY VIEWS

open plan living, dining and kitchen area, with st allowing endless natural light throughout.

Do you love entertaining your guests- Take a step outside into the large breezy alfresco area capturing stunning sunsets and estuary views! The alfresco is fitted with lockable outdoor roller blinds on all sides, making it ideal for all year-round living.

**FEATURES** 

- Expansive luxury master bedroom with grand walk-in wardrobe

- Great sized laundry with linen cupboard
- Entertainers kitchen with large waterfall benchtop, ample drawer and cupboard space incl