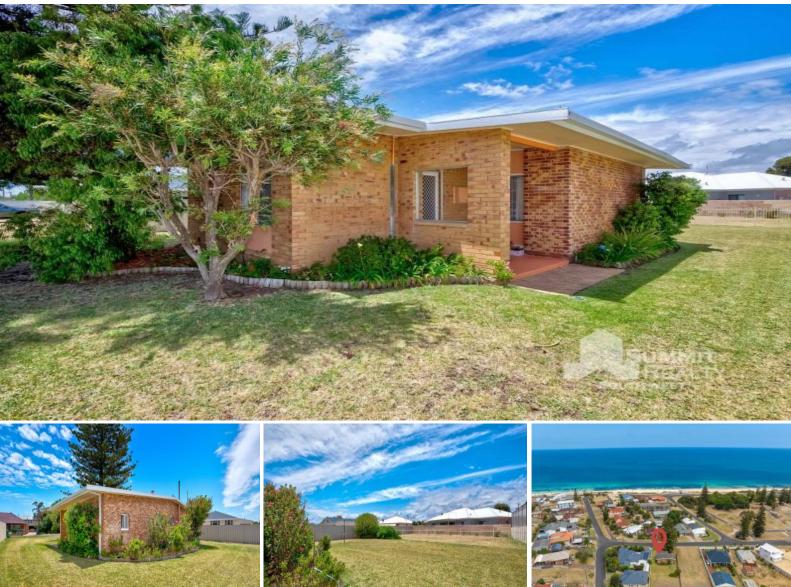

31 Holywell Street South Bunbury, WA

## **OPTIONS GALORE IN PRIME LOCATION**

It's not often you come across a rare find such as this, located in such a great position in the sought-after suburb of South Bunbury. This 3x1 home sits on 1,001m2 of prime, flat land zoned R20/40, within walking distance to the beach, Bunbury's Big Swamp Wetland, and minutes of everything else Bunbury has to offer.

## PROPERTY FEATURES INCLUDE:

- 1,001m2 of land, zoned R20/40
- Open kitchen, dining and lounge space
- 3 bedrooms, 2 containing built in robes
- Low maintenance tile flooring to main living spaces
- Large laundry space leading to the back yard