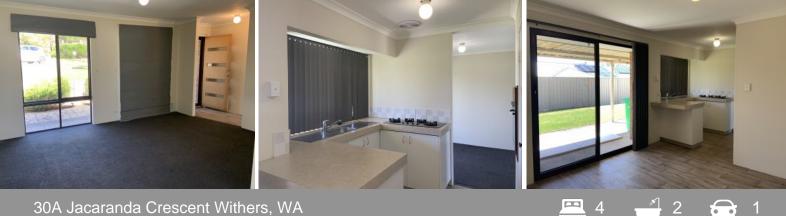

Features Include: -Open plan kitchen and dining area -Gas cooktop, electric oven -Separate lounge room and formal dining or activity/study area -Gas bayonet for heating -Master bedroom with ceiling fan and double built in robe -Ensuite bathroom -Three minor bedrooms -Bathroom with separate bath and shower