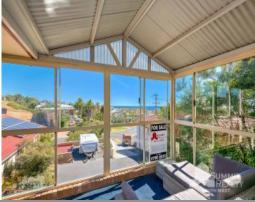

## **FEATURES**

- Good sized master bedroom with built in sliding robe and reverse cycle air-conditioned
- 2 Secondary bedrooms one with a built in robe
- Tasteful bathroom with toilet and shower
- Great sized kitchen, with cupboard and bench space
- Open plan living and dining
- Laundry with ample cupboard space
- Outside alfresco area with glass floor to ceiling windows
- Duel level retaining walls with well-maintained gardens
- Work shop/ man shed located on the upper level of the property presenting immaculate ocean views.