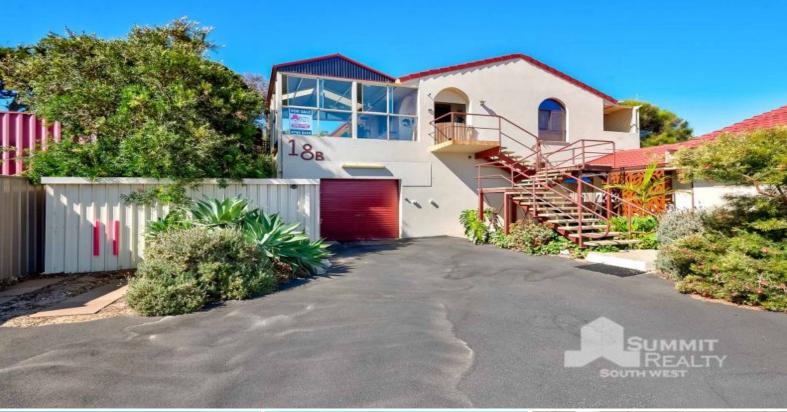

2/18 Joel Crescent South Bunbury, WA

Sold by Team Triplett

\$1,250.27/year (approx)

Council Rates: \$2,416.97/year (approx)

3

## TIDY OCEAN SIDE VILLA

## **FEATURES**

- Good sized master bedroom with built in sliding robe and reverse cycle air-conditioned
- 2 Secondary bedrooms one with a built in robe
- Tasteful bathroom with toilet and shower
- Great sized kitchen, with cupboard and bench space
- Open plan living and dining
- Laundry with ample cupboard space
- Outside alfresco area with glass floor to ceiling windows
- Duel level retaining walls with well-maintained gardens
- Work shop/ man shed located on the upper level of the property presenting immaculate ocean views.