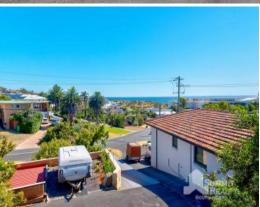

## **FEATURES**

- Good sized master bedroom with built in sliding robe and reverse cycle air-conditioned
- 2 Secondary bedrooms one with a built in robe
- Tasteful bathroom with toilet and shower
- Great sized kitchen, with cupboard and bench space
- Open plan living and dining
- Laundry with ample cupboard space
- Outside alfresco area with glass floor to ceiling windows
- Duel level retaining walls with well-maintained gardens
- Work shop/ man shed located on the upper level of the property presenting immaculate ocean views.