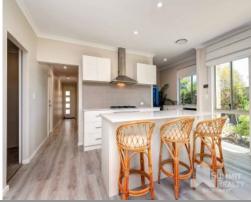

## **FEATURES**

- Expansive master bedroom with generous walk-in robe and ceiling fan
- Classy ensuite bathroom with separate toilet
- 2x king size bedrooms both with robes and ceiling fans
- Charming main Bathroom with bath and shower
- Cozy theater room featuring a sliding barn door and ceiling fan
- Spacious laundry with lots of cupboard space
- Immaculately designed kitchen with scullery and chefs oven
- Open plan living and dining space
- Outside studio room with aircon great for teenagers or guests
- 2 garden sheds at the rear of the property
- Patio area with lockable roller blind