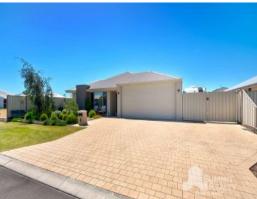

52 Aquamarine Terrace Australind, WA

3

## MODERN TREENDALE HOME

## **FEATURES**

- Expansive master bedroom with generous walk-in robe and ceiling fan
- Classy ensuite bathroom with separate toilet
- 2x king size bedrooms both with robes and ceiling fans
- Charming main Bathroom with bath and shower
- Cozy theater room featuring a sliding barn door and ceiling fan
- Spacious laundry with lots of cupboard space
- Immaculately designed kitchen with scullery and chefs oven
- Open plan living and dining space
- Outside studio room with aircon great for teenagers or guests
- 2 garden sheds at the rear of the property
- Patio area with lockable roller blind