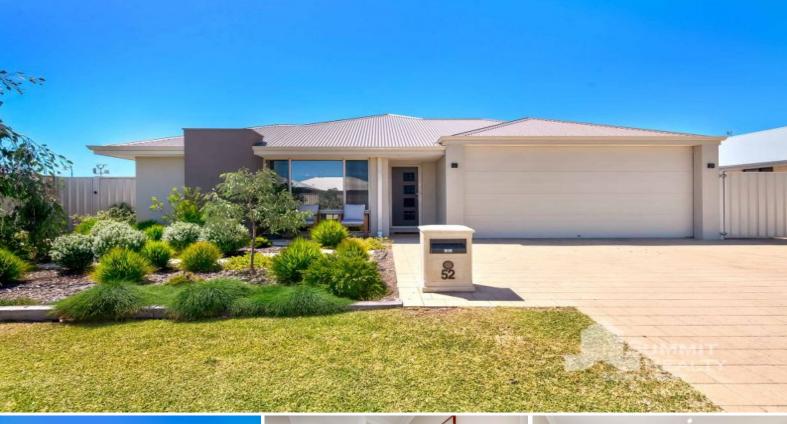

52 Aquamarine Terrace Australind, WA

3

## MODERN TREENDALE HOME

## **FEATURES**

- Expansive master bedroom with generous walk-in robe and ceiling fan
- Classy ensuite bathroom with separate toilet
- 2x king size bedrooms both with robes and ceiling fans
- Charming main Bathroom with bath and shower
- Cozy theater room featuring a sliding barn door and ceiling fan
- Spacious laundry with lots of cupboard space
- Immaculately designed kitchen with scullery and chefs oven
- Open plan living and dining space
- Outside studio room with aircon great for teenagers or guests
- 2 garden sheds at the rear of the property
- Patio area with lockable roller blind