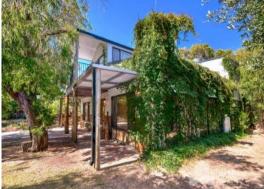

## **FEATURES**

- Open plan living and dining with imported Petit Godin wood-fire place
- Great sized kitchen with ample cupboard and bench space
- Upstairs master bedroom with balcony overlooking the front yard, spacious wardrobes and ensuite
- 2 Double sized bedrooms with raked high ceilings
- Good sized forth bedroom
- Main bathroom with laundry and separate toilet
- Outdoor bath and rain shower
- Games/ Activity room
- Front entertaining area surrounded by gardens
- Large back entertaining area surrounded by bush
- Ceiling fans throughout