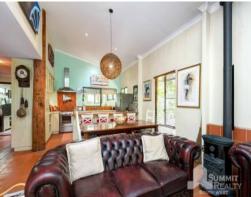

## **FEATURES**

- Open plan living and dining with imported Petit Godin wood-fire place
- Great sized kitchen with ample cupboard and bench space
- Upstairs master bedroom with balcony overlooking the front yard, spacious wardrobes and ensuite
- 2 Double sized bedrooms with raked high ceilings
- Good sized forth bedroom
- Main bathroom with laundry and separate toilet
- Outdoor bath and rain shower
- Games/ Activity room
- Front entertaining area surrounded by gardens
- Large back entertaining area surrounded by bush
- Ceiling fans throughout