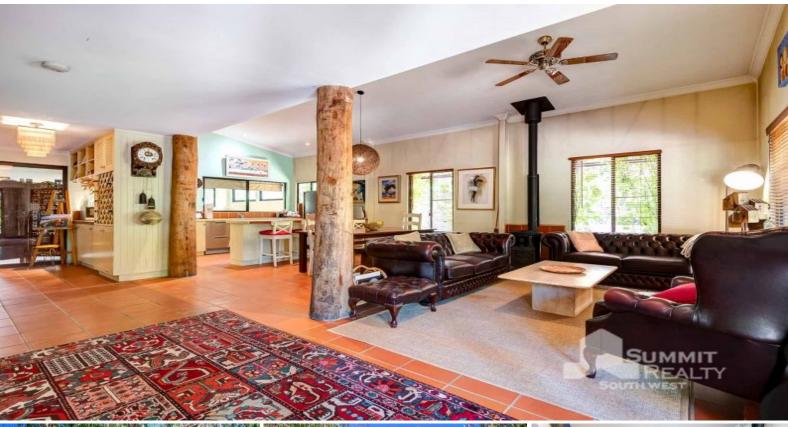

## **FEATURES**

- Open plan living and dining with imported Petit Godin wood-fire place
- Great sized kitchen with ample cupboard and bench space
- Upstairs master bedroom with balcony overlooking the front yard, spacious wardrobes and ensuite
- 2 Double sized bedrooms with raked high ceilings
- Good sized forth bedroom
- Main bathroom with laundry and separate toilet
- Outdoor bath and rain shower
- Games/ Activity room
- Front entertaining area surrounded by gardens
- Large back entertaining area surrounded by bush
- Ceiling fans throughout