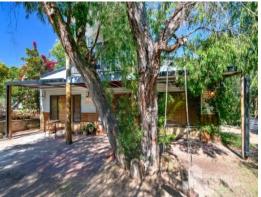

## **FEATURES**

- Open plan living and dining with imported Petit Godin wood-fire place
- Great sized kitchen with ample cupboard and bench space
- Upstairs master bedroom with balcony overlooking the front yard, spacious wardrobes and ensuite
- 2 Double sized bedrooms with raked high ceilings
- Good sized forth bedroom
- Main bathroom with laundry and separate toilet
- Outdoor bath and rain shower
- Games/ Activity room
- Front entertaining area surrounded by gardens
- Large back entertaining area surrounded by bush
- Ceiling fans throughout