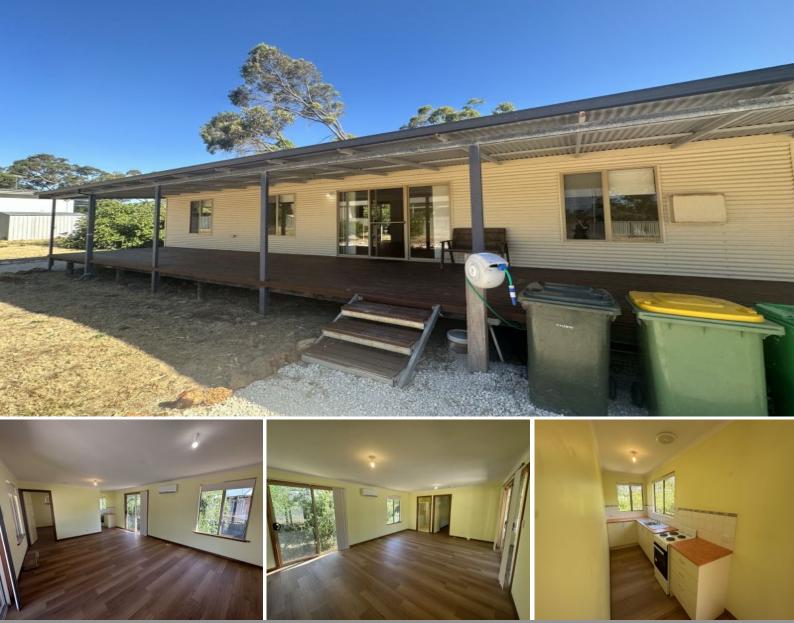

## 2 Hovea Street Myalup, WA

## **BEACHSIDE LIVING**

Property features; 2 bedrooms, 1 combined bathroom and laundry, open plan living area with newly installed spilt system air-con, kitchen with oven/cooktop, home has all new vinyl flooring, large wrap around verandah to front/side of home, electric hot water system, property is NOT fully enclosed (not suitable for dogs), approx 1.1km to local Myalup Beach and approx 18.3km to Kemerton Lithium Plant.