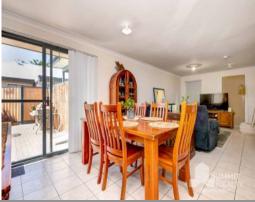

All bedrooms are fully carpeted with built in robes.

Spacious master bedroom with walk in robe and ensuite.

Open plan kitchen, dining & living room.

Tastefully designed kitchen has plenty of bench and cupboard space, large pantry & fridge