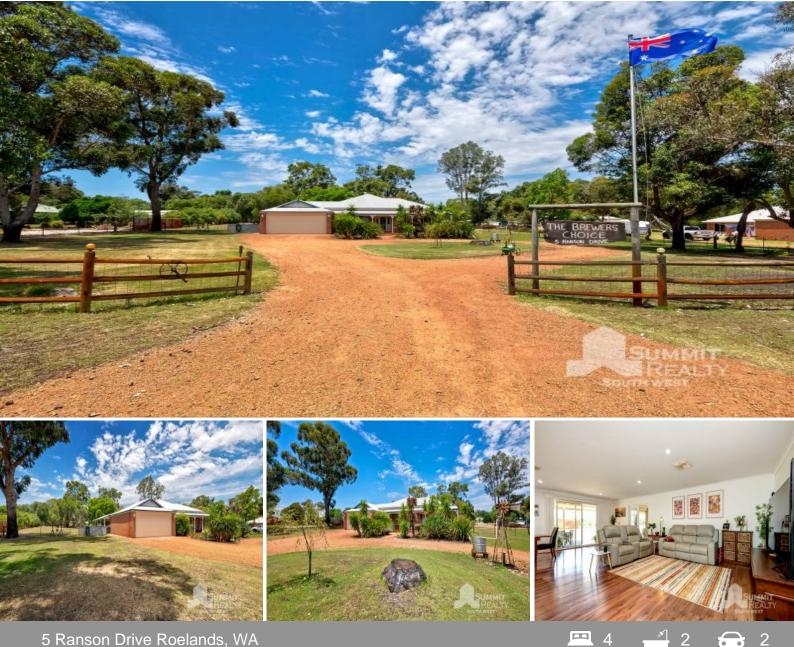

## MEADOW LANDINGS MASTERPIECE

Presenting 5 Ranson Drive, the family home you've always wanted! Featuring a large open plan living and dining area, expensive kitchen and the perfect mans shed. Nestled in the most wanted meadow landing area on a 4359m2 block there is room for everyone. Sit back and relax whiles you enjoy the large patio area and inside games room. This property wont last long! For further information contact Adrian Triplett today.

## FEATURES

- Large front entry and lounge room
- Grand master bedroom with robe and ceiling fan
- Great sized ensuite bathroom
- Open plan living and dining space
- Grand kitchen with cupboards, draws and large pantry
- Queen sized 3rd bedroom