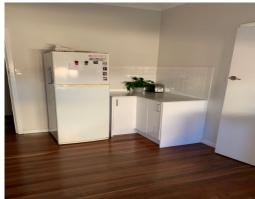

## FEATURES INCLUDE:

- 2 bedroom 1 bathroom brick and tile home
- 2 x split system air conditioners
- Separate lounge room
- Dining room
- 8m x 4m powered shed
- Bore, retic, 660m2 block
- Close to schools & shopping centre