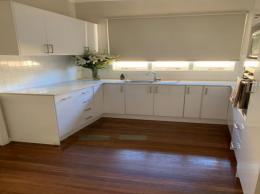

## FEATURES INCLUDE:

- 2 bedroom 1 bathroom brick and tile home
- 2 x split system air conditioners
- Separate lounge room
- Dining room
- 8m x 4m powered shed
- Bore, retic, 660m2 block
- Close to schools & shopping centre