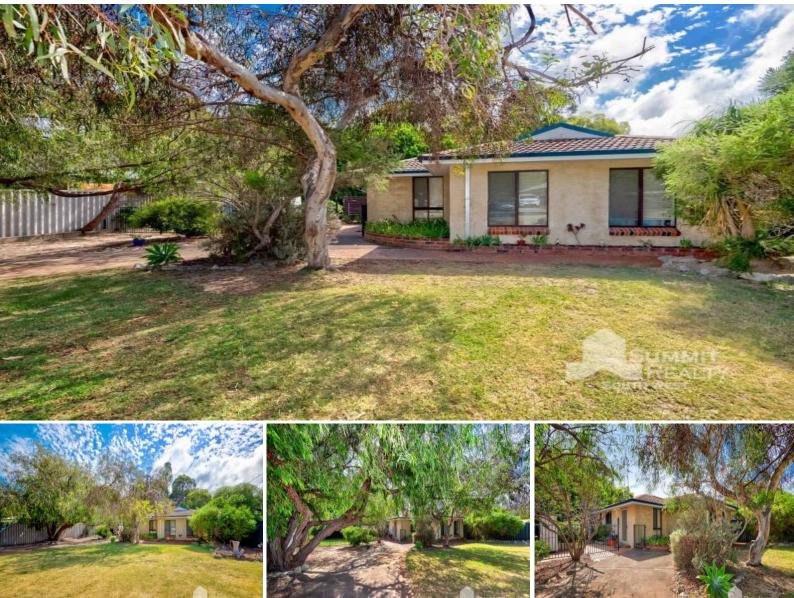

## Peaceful Retreat on Partington

Peace and quiet is abundant in Partington Crescent - a cul de sac in the middle of town, characterized with flat blocks and shire reserve at the rear. This property is the perfect place to call home, rent out with a tenant in place (periodic lease) or use it as a place to escape on the weekends.

Come inside the wide, welcoming entry and you will find:

- Open planned living area with timber look flooring which extends throughout the home providing an easy care option for beachside living.
- The living area has a large window to flood the area with natural light and the convenience of a RC air conditioner for cooling in the summer and heating in the winter.
- Step down into the master bedroom at the front of the home, where you will find a generous sized retreat. Two large windows look over the shady front yard and there is plenty of room for furniture to store your belongings. The ensuite has a large shower, basin, toilet