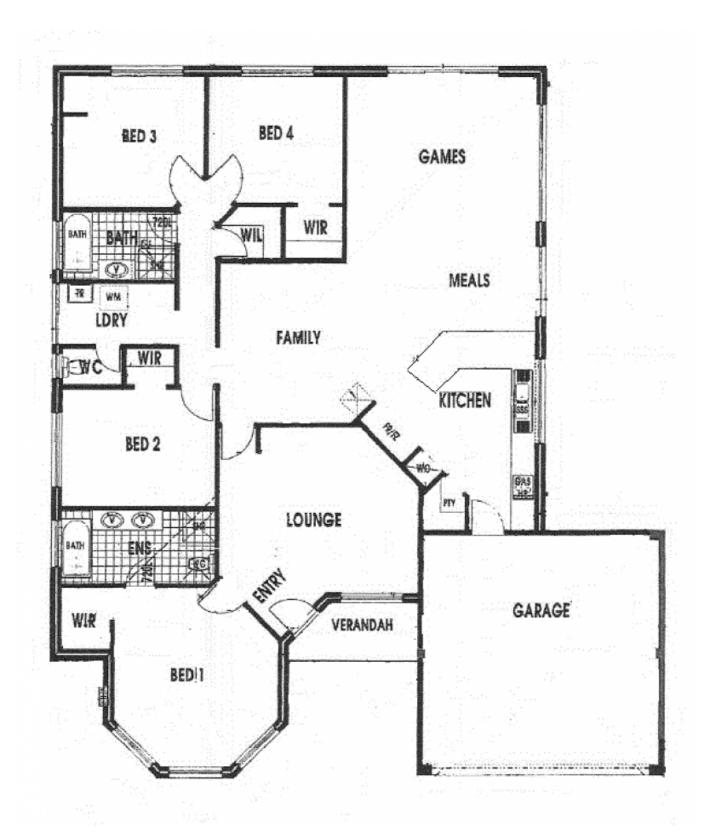

Built in 2004 this Content Living home has room for all of the family. With large bedrooms and multiple living areas it can certainly cater for a crowd.

The kitchen is massive and features a large breakfast bar, oven, double sink, pantry, microwave, dishwasher and large fridge recess. There is plenty of room for everyone to pitch in with the holiday catering. The shoppers entrance leads directly into the kitchen from th