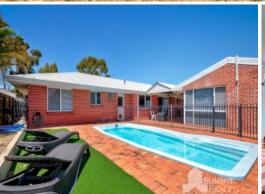

Step outside to the cool patio overlooking the paved pool area & be the envy of all your friends with the ultimate" Man Cave/She Shed"/games room (approx. 38m2) & the biggest works

For more details please visit : https://www.summitbunbury.com.au/7863497