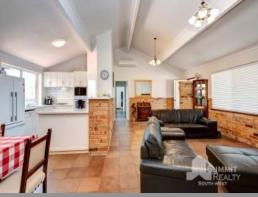

Situated in a whisper quiet street, opposite reserve, this comfortable home is walking distance to most amenities.

Instant street appeal with a sweeping circular driveway which allows plenty of parking for vehicles/caravan or boat, leading to a paved front verandah. Once inside, experience the open living area with raked ceilings, wood fire & split system, making it comfortable all year round.