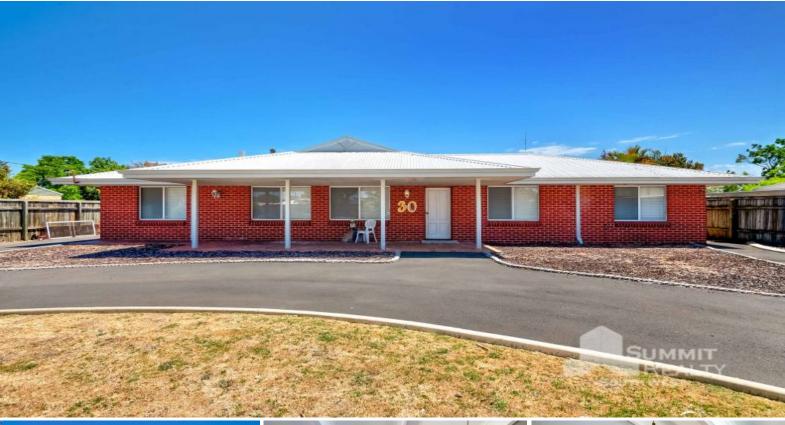

Situated in a whisper quiet street, opposite reserve, this comfortable home is walking distance to most amenities.

Instant street appeal with a sweeping circular driveway which allows plenty of parking for vehicles/caravan or boat, leading to a paved front verandah. Once inside, experience the open living area with raked ceilings, wood fire & split system, making it comfortable all year round.