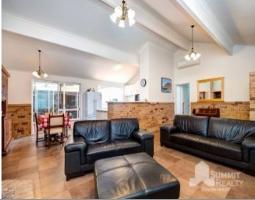

Situated in a whisper quiet street, opposite reserve, this comfortable home is walking distance to most amenities.

Instant street appeal with a sweeping circular driveway which allows plenty of parking for vehicles/caravan or boat, leading to a paved front verandah. Once inside, experience the open living area with raked ceilings, wood fire & split system, making it comfortable all year round.