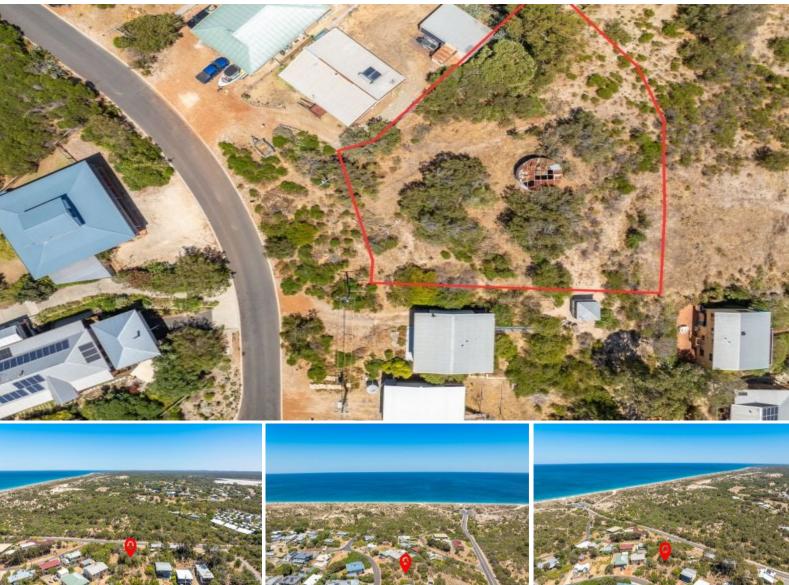

10 Lake View Road Preston Beach, WA

## Rare Opportunity? Ocean Views!

Here is your chance to purchase and build on your dream block with ocean views in Preston Beach. Situated on a large 1734m2 block in the sought after Lake View Road, a property of this size and quality doesn't come on the market to often.

**Property Features** 

- Large 1734m2 block
- Power and water available
- Septic tank required.
- NBN Fixed wireless available.
- BAL assessment required.
- 24m frontage

For more details please visit : https://www.summitbunbury.com.au/7867142