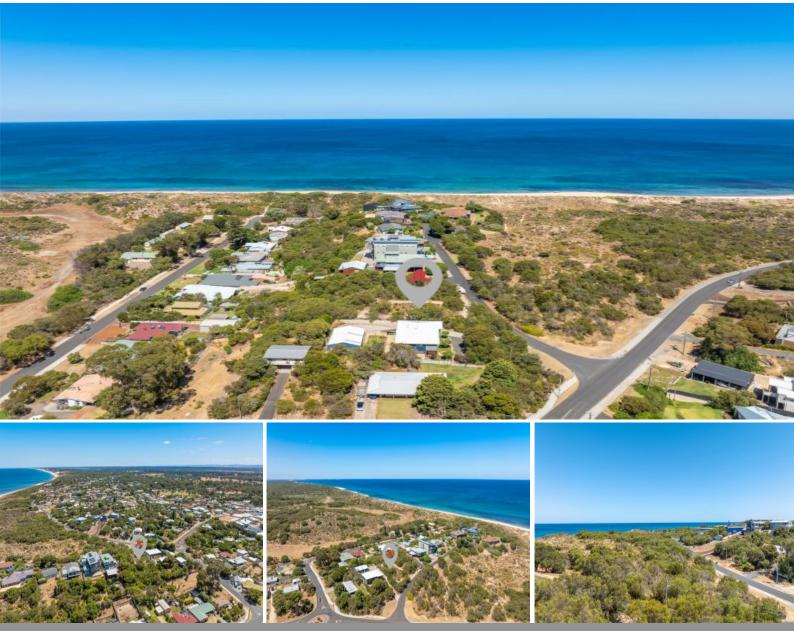

## Secure your Serenity!

If you are keen for a peaceful existence then check out the possibilities at 4 Double View Terrace. A clever design might even secure you some ocean glimpses.

With 1318m2 and 20.46m of frontage there is plenty of room to design your dream home and have space for a shed and swimming pool. Use the north westerly aspect to secure the views across the bush reserve on the other side of the street.

Double View Terrace is a small cul-de sac with only local traffic and the native fauna using the street, so peace and quiet is guaranteed.

Large blocks with are in short supply and this street is tightly held. Don't miss this opportunity to this fantastic block today!