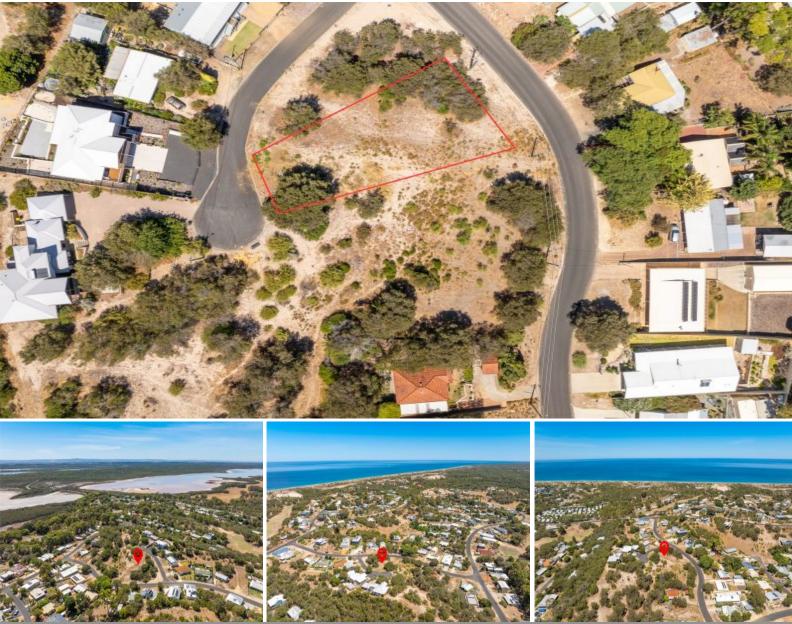

## 11 Waterway Road Preston Beach, WA

## **READY TO BUILD!**

Located in the picturesque Preston Beach is this large 981m2 block. Featuring sweeping views across the Yalgorup National Park. Located within walking distance to the general store and golf course, and a short 3-minute drive to the beach, this great block is the perfect spot to build your dream home or holiday house for those summer months.

It's the best way to beat the hustle and bustle of city life, whilst still being within 45 minutes to both Bunbury to the south and Mandurah to the north.

Contact exclusive selling agent Ben Wood today on 0418 880 338.