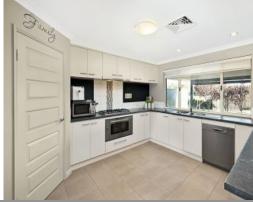

## **EXECUTIVE LIVING IN A BEACH SETTING!!**

Located in Lakewood Shores, it is an easy walk to the beach, down Valentine Road.

This 2010-built Country Builders home has the following features:

- Wide entry foyer with shopper's access to double garage.
- Generous open plan living area, which leads to sliding doors and the outdoor
- entertaining area & tiled floors.
- Massive family kitchen with corner pantry, dishwasher, sink overlooking the
- alfresco and a breakfast bar big enough for all of the family.
- Laundry with walk-in linen press, conveniently located adjacent to the kitchen