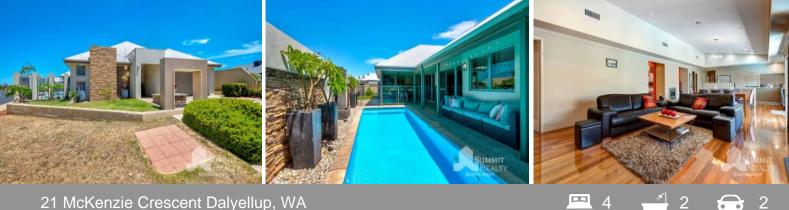

## THE ULTIMATE STYLISH ENTERTAINER

Ideally located on a quiet street on the beachside of Dalyellup overlooking a beautiful park area is the beautifully presented 2005 Telethon home. This superb four bedroom, two bathroom family sized home has fabulous street appeal which sets the tone for the entire property as you walk through the front door.

With high ceilings to the formal entry and living area. Boasting a spacious interior with multiple living areas including a theatre room with screen and projector, three wonderful sized minor bedrooms with robes, a study which boast a quality built in desk, cupboards & filing cabinet. With quality fixtures and fittings throughout nothing has been spared in this home!! The kitchen has a Smeg oven and a Miele dishwasher, there is a zoned speaker system to the theatre, kitchen, living and alfresco area, so you can enjoy music when and where you choose. The home has an alarm system and high quality stainless steel security screens to the double front formore tigand instase has stroll to Dalyellup's pristine be https://www.summitbunbury.com.au/7872896