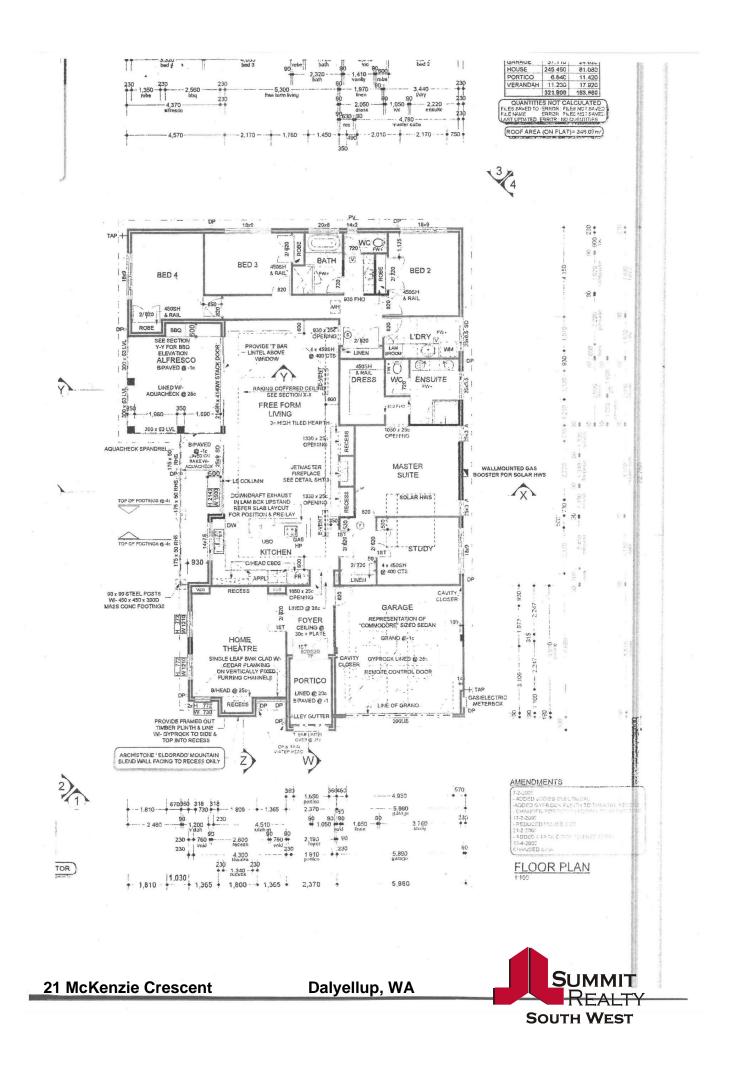

With high ceilings to the formal entry and living area. Boasting a spacious interior with multiple living areas including a theatre room with screen and projector, three wonderful sized minor bedrooms with robes, a study which boast a quality built in desk, cupboards & filing cabinet. With quality fixtures and fittings throughout nothing has been spared in this home!! The kitchen has a Smeg oven and a Miele dishwasher, there is a zoned speaker system to the theatre, kitchen, living and alfresco area, so you can enjoy music when and where you choose. The home has an alarm system and high quality stainless steel security screens to the double front formore tigand instase has stroll to Dalyellup's pristine be https://www.summitbunbury.com.au/7872896