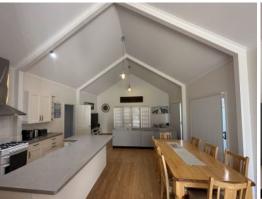

Perfect for a family or employees working in the surrounding areas.

Property Features include:

- High ceilings
- Modern Kitchen and Bathrooms
- Fully fenced back yard
- Furniture included as per photos
- Gas Stove/ Gas bottles