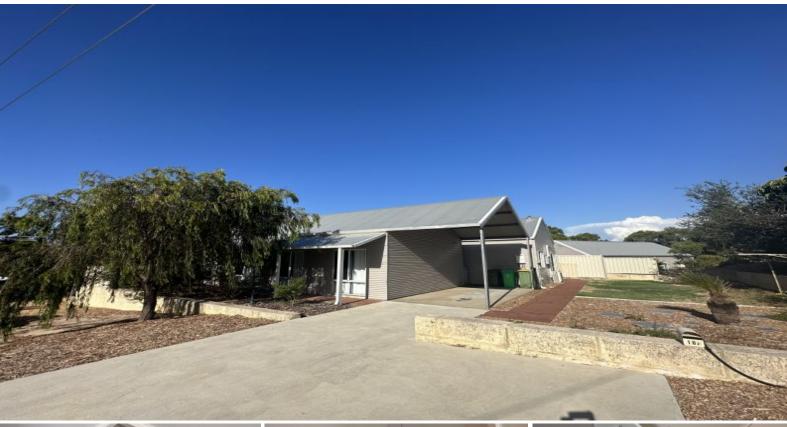

18 Hovea Street Myalup, WA

4

## COASTAL LIVING \*\*\*APPLICATION PENDING\*\*\*

This spacious 4x2 home is located in the quiet coastal town of Myalup, 30 minutes away from Bunbury CBD and a 50 minute drive to Mandurah. The property is only 1km from the Myalup General Store and 1.3kms from the town beach!

Perfect for a family or employees working in the surrounding areas.

Property Features include:

- High ceilings
- Modern Kitchen and Bathrooms
- Fully fenced back yard
- Furniture included as per photos
- Gas Stove/ Gas bottles