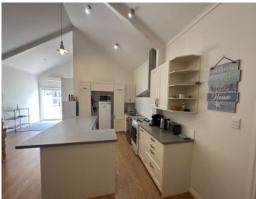

Perfect for a family or employees working in the surrounding areas.

Property Features include:

- High ceilings
- Modern Kitchen and Bathrooms
- Fully fenced back yard
- Furniture included as per photos
- Gas Stove/ Gas bottles