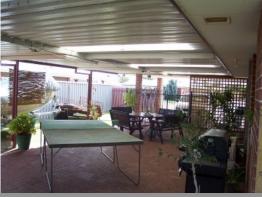

## **IDEAL LOCATION!**

Four bedroom two bathroom home. A short stroll, to the Eaton oval and Eaton Fair Shopping Centre. This location is sensational! Features include open living, separate lounge room to the front, air-conditioning to the main living and 4 bedrooms with BIRs. Exterior features include a Large patio approximately 5m x 11m, a 6m x 6m workshop with side access and a double carport. Pets considered.