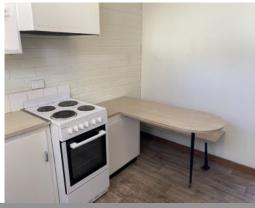

Featuring 2 x Bedrooms with robes Combined Kitchen/Dining Area

Separate Lounge room

There is a communal laundry for tenants use.

Water Consumption and power for laundry is included in the Lease Agreement.