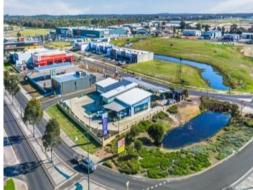

## TREENDALE CAR WASH

Treendale Carwash is situated on Lot 10 Grand Entrance Treendale with a total land area of 2040m2. Treendale and surrounding area is one of the fastest growing suburbs in the state of Western Australia.