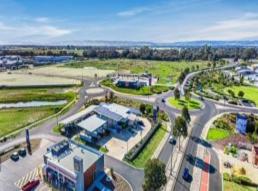

## TREENDALE CAR WASH

Treendale Carwash is situated on Lot 10 Grand Entrance Treendale with a total land area of 2040m2. Treendale and surrounding area is one of the fastest growing suburbs in the state of Western Australia.