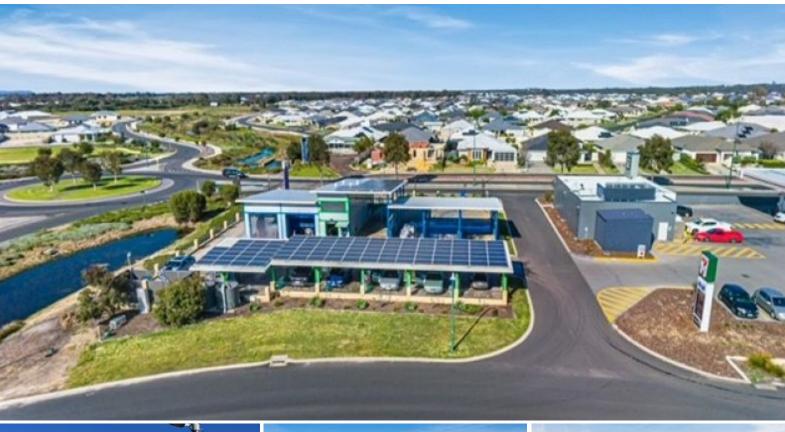

## TREENDALE CAR WASH

Treendale Carwash is situated on Lot 10 Grand Entrance Treendale with a total land area of 2040m2. Treendale and surrounding area is one of the fastest growing suburbs in the state of Western Australia.

The owners have several lucrative vehicle cleaning contracts with major companies and is also very popular with the general public.

The plant & equipment in this business is one of the best quality and is in almost new condition.