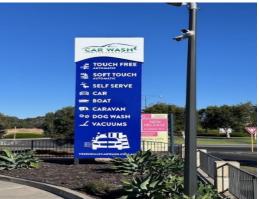

## TREENDALE CAR WASH

Treendale Carwash is situated on Lot 10 Grand Entrance Treendale with a total land area of 2040m2. Treendale and surrounding area is one of the fastest growing suburbs in the state of Western Australia.

The owners have several lucrative vehicle cleaning contracts with major companies and is also very popular with the general public.

The plant & equipment in this business is one of the best quality and is in almost new condition.