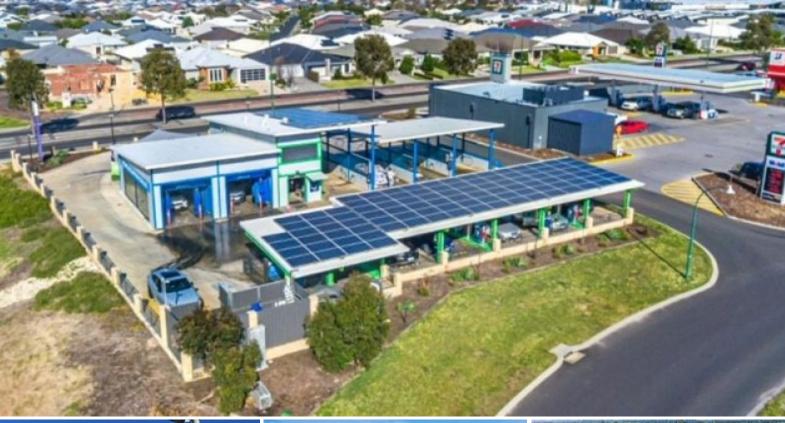

## TREENDALE CAR WASH

Treendale Carwash is situated on Lot 10 Grand Entrance Treendale with a total land area of 2040m2. Treendale and surrounding area is one of the fastest growing suburbs in the state of Western Australia.

The owners have several lucrative vehicle cleaning contracts with major companies and is also very popular with the general public.

The plant & equipment in this business is one of the best quality and is in almost new condition.