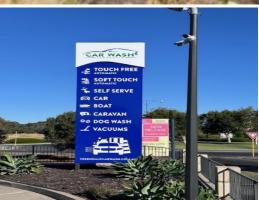

## TREENDALE CAR WASH

Treendale Carwash is situated on Lot 10 Grand Entrance Treendale with a total land area of 2040m2. Treendale and surrounding area is one of the fastest growing suburbs in the state of Western Australia.

The owners have several lucrative vehicle cleaning contracts with major companies and is also very popular with the general public.

The plant & equipment in this business is one of the best quality and is in almost new condition.