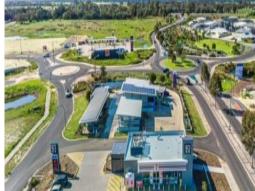

## TREENDALE CAR WASH

Treendale Carwash is situated on Lot 10 Grand Entrance Treendale with a total land area of 2040m2. Treendale and surrounding area is one of the fastest growing suburbs in the state of Western Australia.

The owners have several lucrative vehicle cleaning contracts with major companies and is also very popular with the general public.

The plant & equipment in this business is one of the best quality and is in almost new condition.