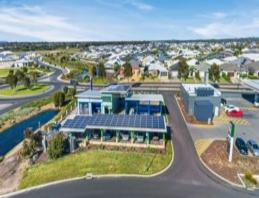

## TREENDALE CAR WASH

Treendale Carwash is situated on Lot 10 Grand Entrance Treendale with a total land area of 2040m2. Treendale and surrounding area is one of the fastest growing suburbs in the state of Western Australia.

The owners have several lucrative vehicle cleaning contracts with major companies and is also very popular with the general public.

The plant & equipment in this business is one of the best quality and is in almost new condition.