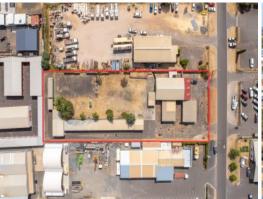

## POTENTIAL PLUS INVESTMENT

Prime location in the dress circle of Davenport, Bunbury's premiere light industrial area, this prime site of 4529m2 shows a steady income with plenty of potential for improvement!

Features existing office & warehouse, that could be rented or owner occupied with 32 self storage units which are currently under lease, showing a steady income, with room for further development.

Site features: