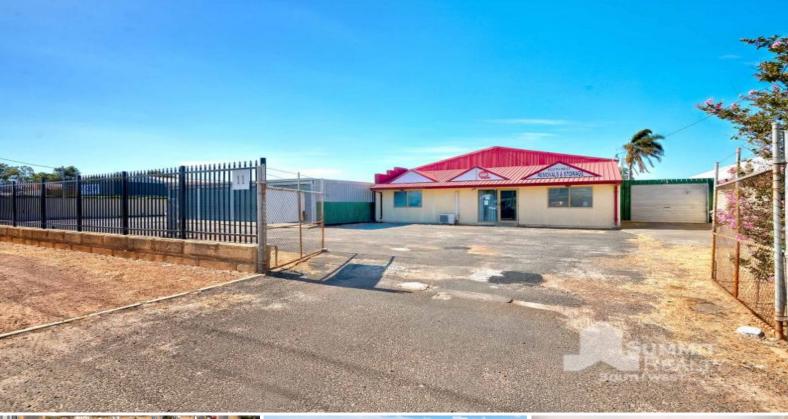

## POTENTIAL PLUS INVESTMENT

Prime location in the dress circle of Davenport, Bunbury's premiere light industrial area, this prime site of 4529m2 shows a steady income with plenty of potential for improvement!

Features existing office & warehouse, that could be rented or owner occupied with 32 self storage units which are currently under lease, showing a steady income, with room for further development.

Site features:

Dual access at front Office with reception, offices, staff room & amenities Shed with mezzanine Additional storage facilities

For more details please visit : https://www.summitbunbury.com.au/7913515

**Price:** Offers Over \$1.200,000 as a going concern