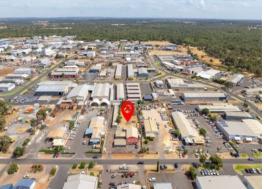

## POTENTIAL PLUS INVESTMENT

Prime location in the dress circle of Davenport, Bunbury's premiere light industrial area, this prime site of 4529m2 shows a steady income with plenty of potential for improvement!