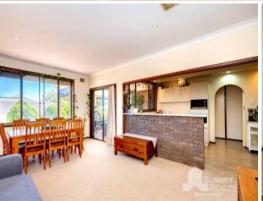

## PROPERTY FEATURES INCLUDE:

- Large master bedroom with built in robes
- Spacious lounge area off the front entrance
- Light filled, open kitchen and family area
- Undercover alfresco that steps down into the rear yard
- Multiple undercover parking options