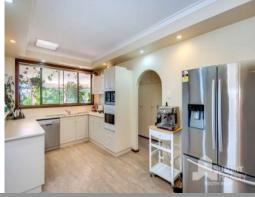

## PROPERTY FEATURES INCLUDE:

- Large master bedroom with built in robes
- Spacious lounge area off the front entrance
- Light filled, open kitchen and family area
- Undercover alfresco that steps down into the rear yard
- Multiple undercover parking options