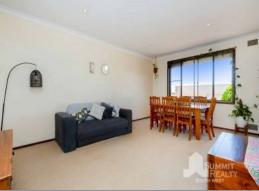

## PROPERTY FEATURES INCLUDE:

- Large master bedroom with built in robes
- Spacious lounge area off the front entrance
- Light filled, open kitchen and family area
- Undercover alfresco that steps down into the rear yard
- Multiple undercover parking options