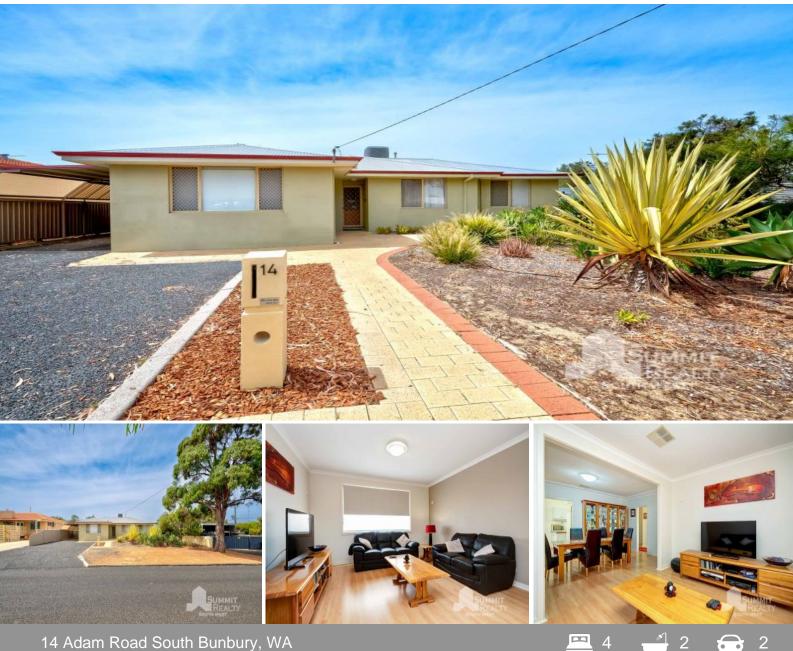

## SOLD BY TIM COOPER!

Nestled in the highly sought after South Bunbury area, this charming home awaits its new owner. With four bedrooms and two bathrooms, it offers ample space for comfortable living. The interior features a formal dining area and separate living space, providing the perfect balance of style and functionality.

The backyard features a 6x5m powered workshop, ideal for hobbies or storage, complemented by a spacious garden shed. Close to all the amenities including shops, local schools and parks, the property encapsulates the essence of a dream home in a prime location.