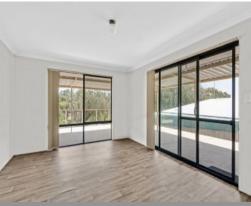

Property Features Include:

- Open plan kitchen, meals and family room
- Master bedroom features walk-in robe and ensuite
- Wood fireplace to the living area
- Spacious backyard area
- Large wrap around verandah