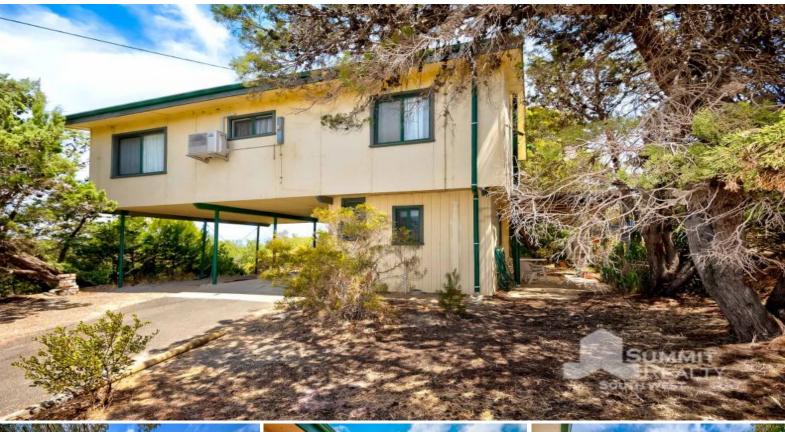

## Vintage Cottage with Views

You will be enchanted by the ocean views and peaceful location of this lovely 1970's cottage. Grab your towel for an easy walk to the beach, or send the kids for an icecream at the general store. The central location is appealing, whilst a thick stand of Peppy trees at the back of the block offers you plenty of privacy as well.

Come up the hotmix driveway and you will find a concrete parking bay under the house, and an additional bay to park an extra vehicle, trailer or boat.

The kitchen has cream cabinetry with dark green benchtops and features a built in pantry, overhead cupboards and plenty of shelving. The fridge is recessed and is part of the purchase. There is also an upright electric stove. A large window floods the workspace with nat