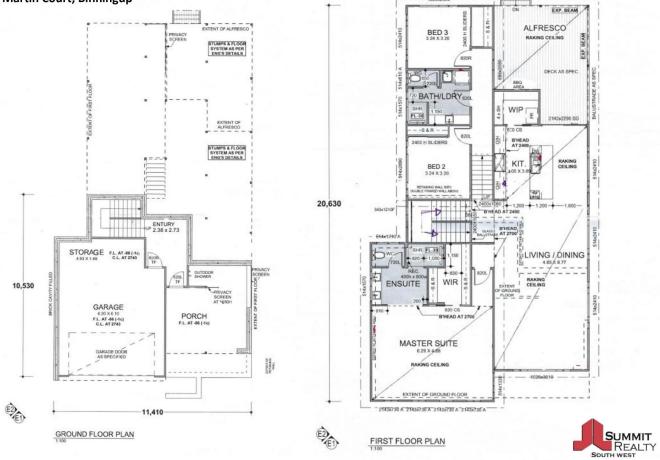

If you are looking for a luxurious holiday home or permanent home, this one ticks all of the boxes.

Come inside and you will find:

- A generous foyer that has an access door to the garage.

- A beautifully appointed kitchen occupies the southern end of the living area, with granite benchtops and white, soft close cabinetry. A large island bench provides a great workspace and is also perfect for casual dining. A large walk in pantry is hidden behind a reces