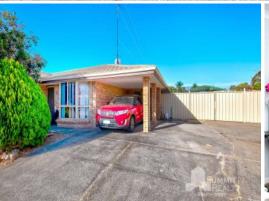

## THE PERFECT START

Other features include:

- Four bedrooms, two bathroomS
- Master bedroom with built in robe and ceiling fan, plus ensuite
- 3 minor bedrooms with built in robes and ceiling fans
- Spacious front lounge room with new floor coverings
- Open plan kitchen, meals and family room
- Kitchen offers plenty of bench space, fridge recess, cupboards, overhead cupboards, microwave recess, new electric oven, gas hotplate, built in pantry and shoppers entrance from carport
- Bathroom features shower over bath and vanity
- Spacious outdoor pergola area perfect for entertaining