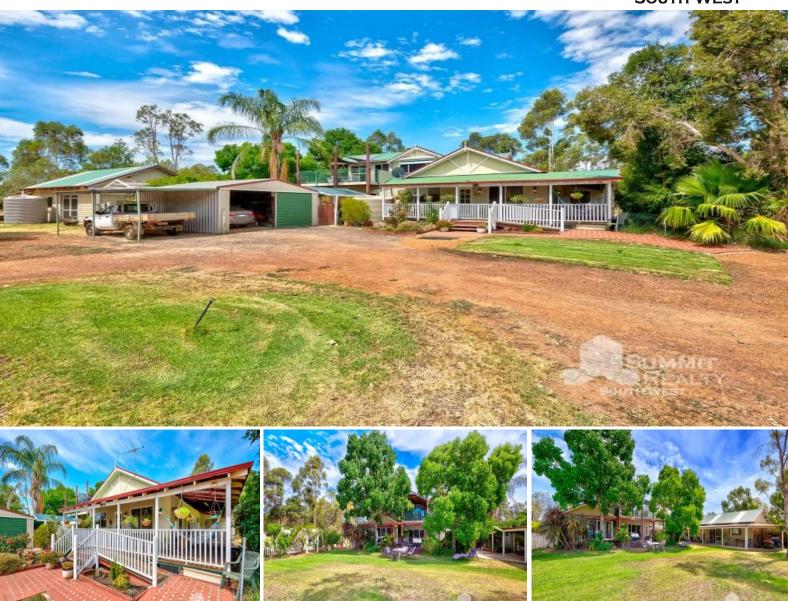

## SERENE COUNTRYSIDE HAVEN WITHIN 5 MINUTES TO DONNYBROOK

Nestled amidst the tranquil countryside within 5 minutes to Donnybrook, this rural property beckons with its huge 6.25-acre expanse, offering a serene retreat from the hustle and bustle of urban life. Set in a quiet no-through road and just a two minute drive from the town of Donnybrook.

Ascend to the upstairs loft, featuring a kitchenette, bathroom, living area and balcony, ideal for unwinding or hosting gatherings with panoramic views of the property. This area also currently houses the owner's office area and could also be used for multigenerational living space.