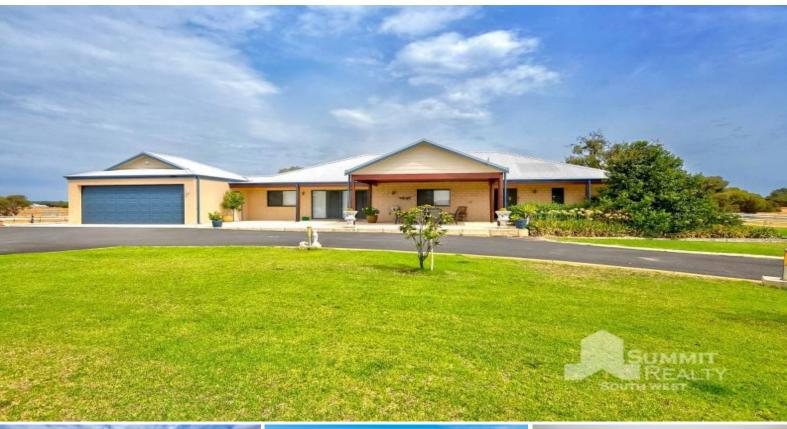

Lot 82 Rafferty Road Dardanup West, WA

## SERENE COUNTRYSIDE CHARM: 24 ACRE PROPERTY WITH OUTSTANDING AMENITIES

Situated on a vast expanse of just over 24 acres this magnificent property offers an unparalleled opportunity for serene countryside living. With an impressive array of amenities including nine expansive paddocks, two stables, a cattle yard, and a sizeable 30m x 10m insulated powered shed, it offers endless possibilities for agricultural endeavours, and is a haven for equestrian enthusiasts and livestock owners alike. The land yields an average of 75 rolls of hay annually, a testament to its potential.