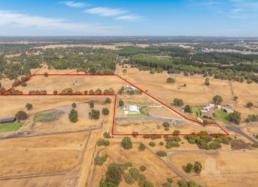

## SERENE COUNTRYSIDE CHARM: 24 ACRE PROPERTY WITH OUTSTANDING AMENITIES

Situated on a vast expanse of just over 24 acres this magnificent property offers an unparalleled opportunity for serene countryside living. With an impressive array of amenities including nine expansive paddocks, two stables, a cattle yard, and a sizeable 30m x 10m insulated powered shed, it offers endless possibilities for agricultural endeavours, and is a haven for equestrian enthusiasts and livestock owners alike. The land yields an average of 75 rolls of hay annually, a testament to its potential.