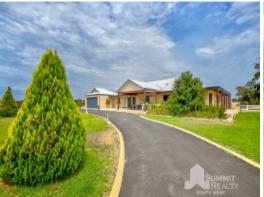

Lot 82 Rafferty Road Dardanup West, WA

## SERENE COUNTRYSIDE CHARM: 24 ACRE PROPERTY WITH OUTSTANDING AMENITIES

Situated on a vast expanse of just over 24 acres this magnificent property offers an unparalleled opportunity for serene countryside living. With an impressive array of amenities including nine expansive paddocks, two stables, a cattle yard, and a sizeable 30m x 10m insulated powered shed, it offers endless possibilities for agricultural endeavours, and is a haven for equestrian enthusiasts and livestock owners alike. The land yields an average of 75 rolls of hay annually, a testament to its potential.