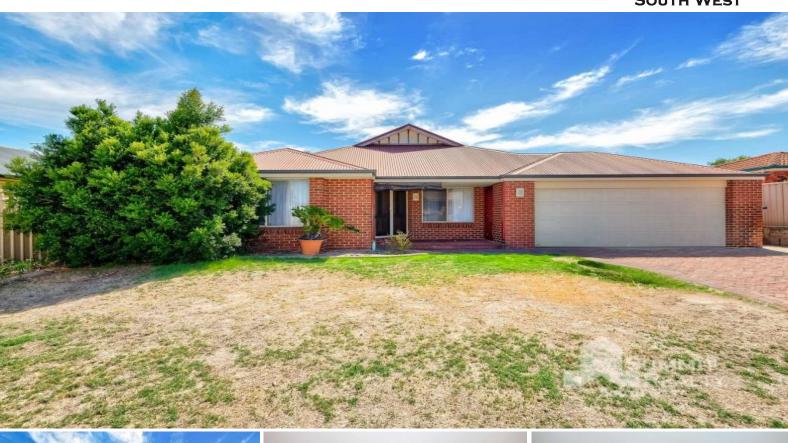

49 Lusitano Avenue Eaton, WA

**Price:** From \$595,000

Council Rates: \$2,486.00/year (approx)
Water Rates: \$1,525.00/year (approx)

## **UNDER OFFER BY TIM COOPER!**

Located in a highly desirable area, this fantastic family home offers unparalleled convenience and comfort. Boasting four bedrooms, it provides ample space for a growing family. The open dining, family and games area creates a warm and inviting atmosphere, perfect for gatherings and everyday living. With a separate lounge room and activity/study area, there's versatility to cater to various lifestyle needs.

Outside, the expansive L-shaped gabled patio is perfect for outdoor alfresco dining and entertaining year-round. The large 7m x 4m shed provides ample storage and workspace for hobbies or projects.