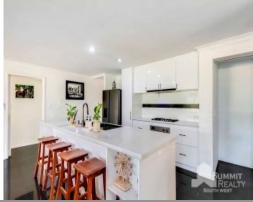

This spacious family home has 6 bedrooms so there is plenty of room for an extended family.

Come inside and you will find:

- Tiled entry
- Good sized master suite on the right hand side of the entry, with bamboo floors, ceiling