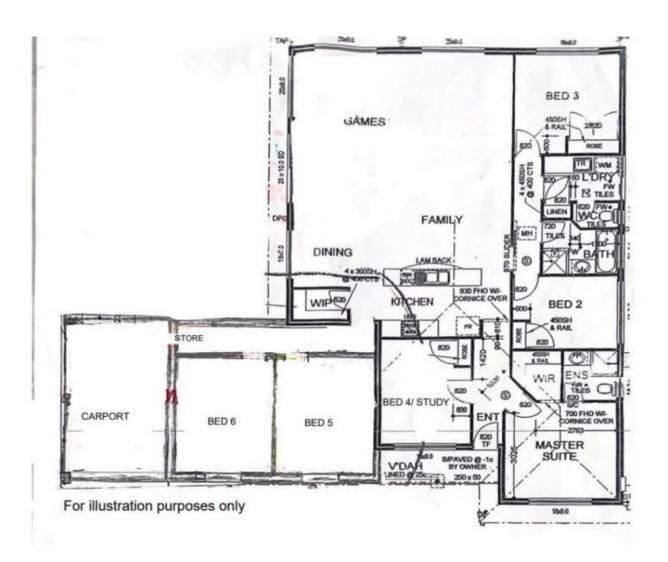

## Bushland Vistas By the Beach

If you are looking for a big family home with lots of outdoor space and a big shed then don't hesitate to check out this property at 11 Gecko Lane.

With privacy at the front from the battleaxe access and the rear of the property backing onto the nature reserve, you will live a peaceful existence at this address. You will also love the convenience of Binningup Oval across the road, the Binningup Bowling & Country Club just down the road, an easy walk to the bus stop for the kids & the beach not far away.

This spacious family home has 6 bedrooms so there is plenty of room for an extended family.

Come inside and you will find:

- Tiled entry
- Good sized master suite on the right hand side of the entry, with bamboo floors, ceiling