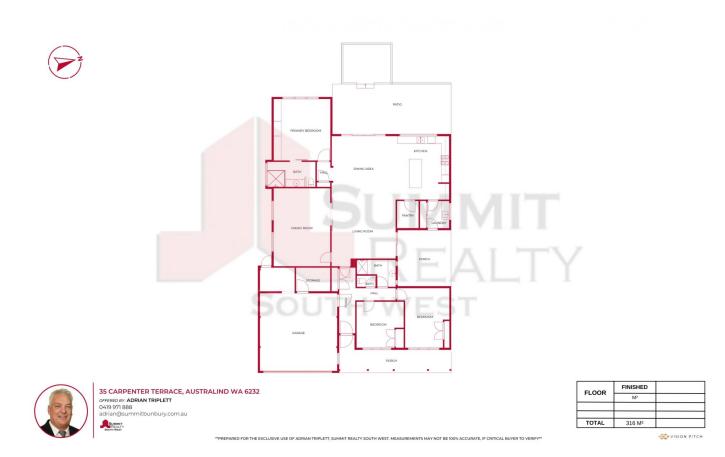

Sold by Team Triplett

Water Rates:

Council Rates: \$2,292.45/year (approx) \$275.72 p/q

**Adrian Triplett** 0419 971 888

Australind, WA