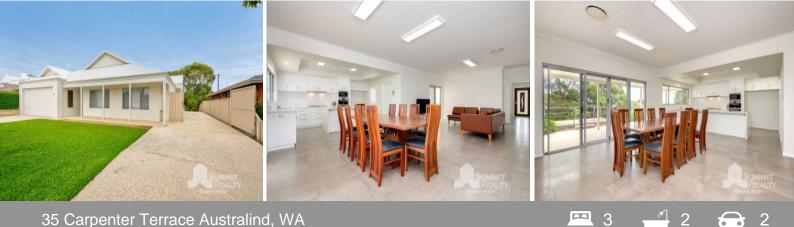

## ESTUARY VIEWS WAITING FOR YOU

Live a minimalist lifestyle whilst you sit back and relax from the viewing deck just past the alfresco area. The pristine family home is in a perfect location in the Australind community. The newly built 2016 home has hardly been lived in, used as a holiday home for family and friends. The expansive living, kitchen and dining area is flooded with light. The elegant chef's kitchen has ample bench and cupboard space as well a window overlooking the estuary. This property won't last long, contact Adrian Triplett for a viewing today!

## FEATURES

- Elegant master suite with endless built in cupboards
- Light and breezy ensuite off the master
- 2 King sized minor bedrooms both with built in robes
- Main bathrooms with grand shower

For more details please visit : https://www.summitbunbury.com.au/7932800 Price: