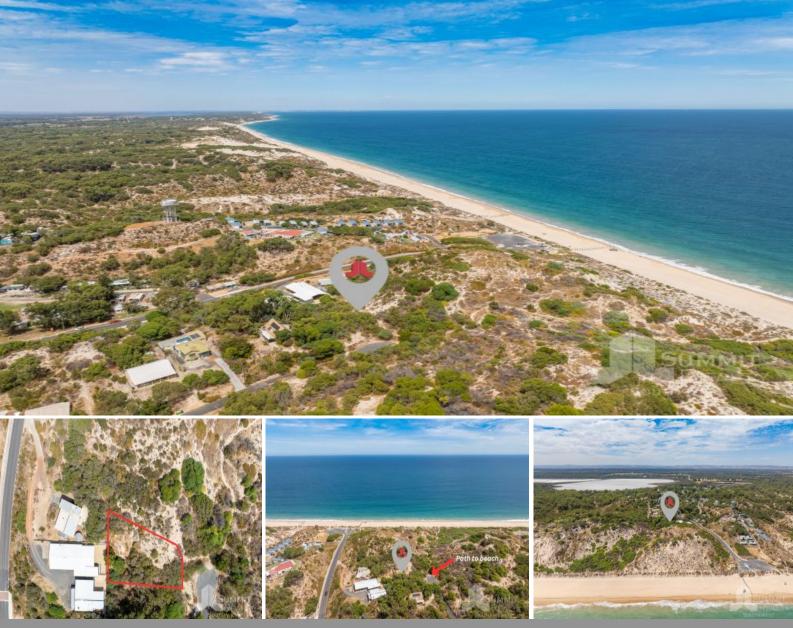

## Hop, Skip, Splash!

If its proximity to the beach that you are after, then this block is one of the closest residential blocks to the beach in Myalup! Grab your towel or fishing rod, and step off your block straight onto the beach access path across the dunes and onto the beach.

Privacy is assured as the block is located right at the end of the cul-de-sac with reserve on the west side of the block and also across the road. The only sounds you will hear is the waves crashing onto the shore or a chorus of birdsong.