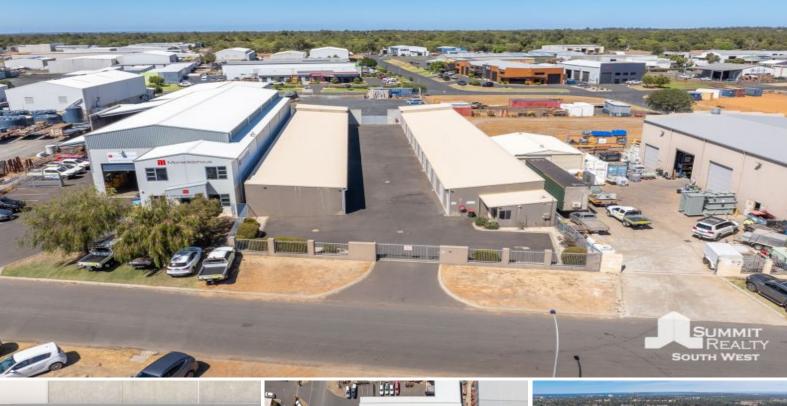

9/11 Marchant Street Davenport, WA

## Affordable Investment Opportunity

Ideal starter for your commercial portfolio is this storage unit in Bunbury's premiere industrial estate.

Central location, secure complex with electronic gate, roller door & access door to unit of approx. 41m2, complex of 24 with amenities available.

Ideal investment with current lease till 28/8/24 with further 12-month option.

Don't delay, buy today!

Rent: \$415.80 per month Strata Fees: \$284.65 per quarter

For more details please visit : https://www.summitbunbury.com.au/7938479