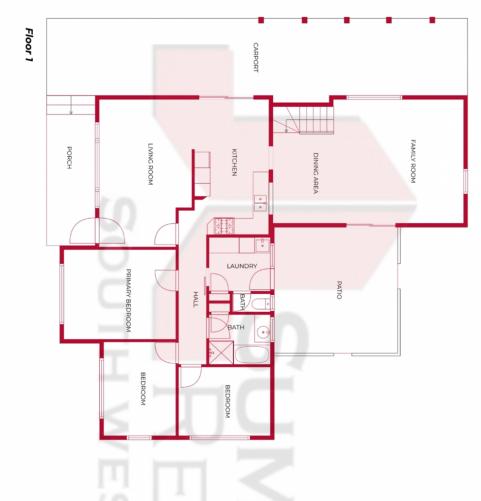

36 Diadem Street Eaton, WA

<u>=</u>

6

2

Situated on a generous 911sqm block with a lush, leafy backyard, sizeable workshop and a great paved patio entertaining area, this property is ideal for hosting weekend barbecues or enjoying outdoor playtime with the kids!